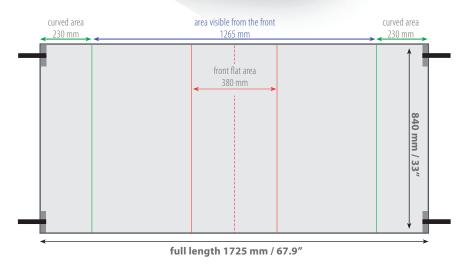

# **Technical Specification**

Artwork **@25% 431.25mm x 210 mm**Full size **1725 mm x 840 mm** 